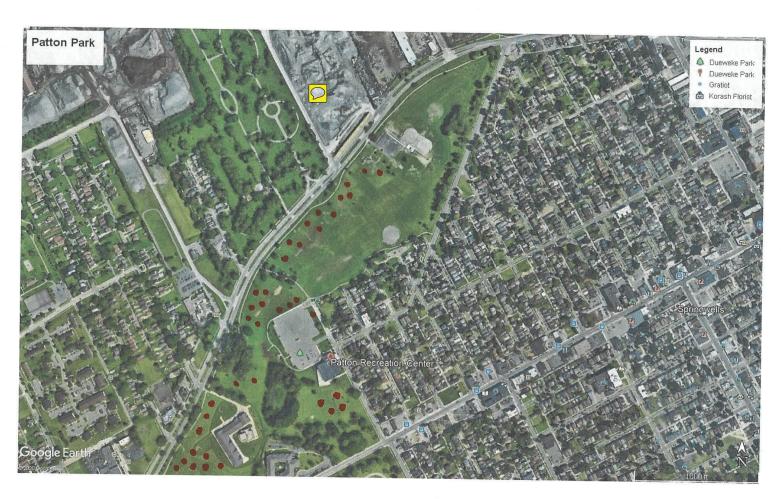

- Kemeny Recreation Center (35 Trees), 2260 S Fort St, Detroit, MI 48217
- Clark (50 trees), 4301 Vernor Hwy, Detroit, MI 48209
- Patton (38 trees), 8151 Dix Ave., Detroit, MI 48209
- Romanowski (65 trees), 4795 Lonyo, Detroit, MI 48210
- Peterson Playfield (60 trees), 18294 Greenfield Rd, Detroit, MI 48235
- Skinner Playfield (30 trees), 12800 Kelly Rd, Detroit, MI 48224

- Kemeny Recreation Center (35 Trees) 2260 S Fort St, Detroit, MI 48217
- Clark (50 trees), 4301 Vernor Hwy, Detroit, MI 48209
- Patton (38 trees), 8151 Dix Ave., Detroit, MI 48209
- Romanowski (65 trees), 4795 Lonyo, Detroit, MI 48210
- Peterson Playfield (60 trees), 18294 Greenfield Rd, Detroit, MI 48235
- Skinner Playfield (30 trees), 12800 Kelly Rd, Detroit, MI 48224

PATTON 35 TREES

DocuSign Envelope ID: 42A410C7-5E16-46DB-B946-A31435B7660D

65 TREES