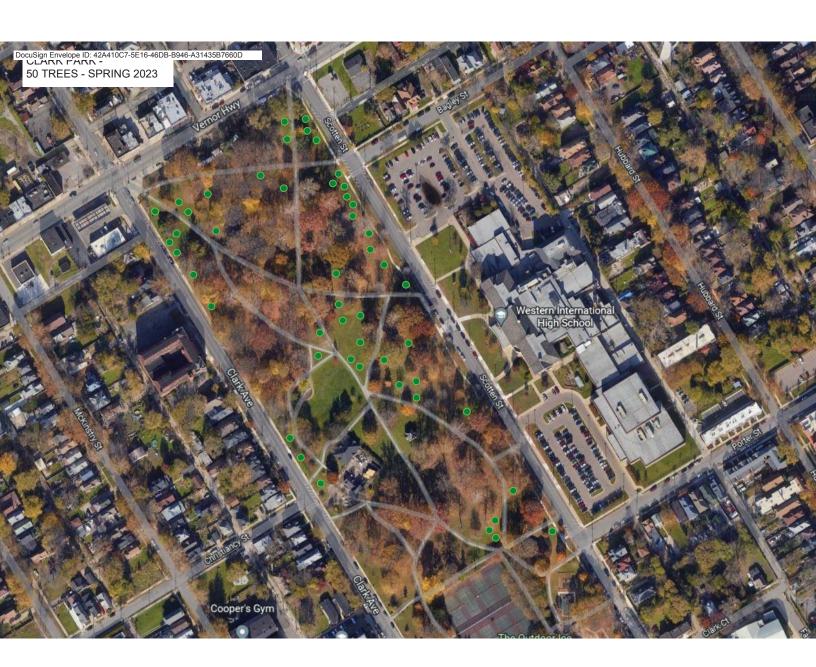

- Kemeny Recreation Center (35 Trees), 2260 S Fort St, Detroit, MI 48217
- Clark (50 trees), 4301 Vernor Hwy, Detroit, MI 48209
- Patton (38 trees), 8151 Dix Ave., Detroit, MI 48209
- Romanowski (65 trees), 4795 Lonyo, Detroit, MI 48210
- Peterson Playfield (60 trees), 18294 Greenfield Rd, Detroit, MI 48235
- Skinner Playfield (30 trees), 12800 Kelly Rd, Detroit, MI 48224

- Kemeny Recreation Center (35 Trees) 2260 S Fort St, Detroit, MI 48217
- Clark (50 trees), 4301 Vernor Hwy, Detroit, MI 48209
- Patton (38 trees), 8151 Dix Ave., Detroit, MI 48209
- Romanowski (65 trees), 4795 Lonyo, Detroit, MI 48210
- Peterson Playfield (60 trees), 18294 Greenfield Rd, Detroit, MI 48235
- Skinner Playfield (30 trees), 12800 Kelly Rd, Detroit, MI 48224