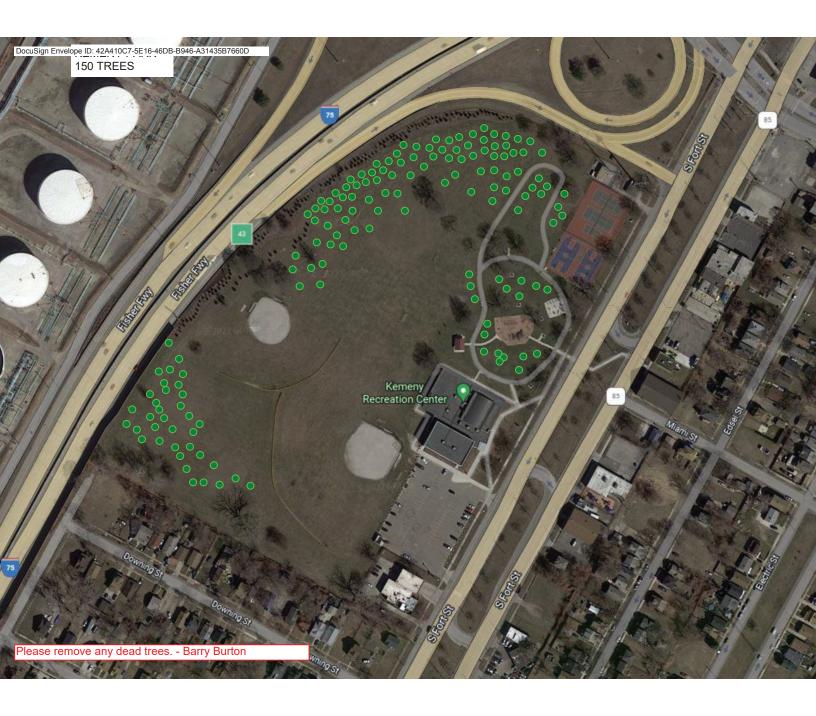

- Kemeny Recreation Center (35 Trees), 2260 S Fort St, Detroit, MI 48217
- Clark (50 trees), 4301 Vernor Hwy, Detroit, MI 48209
- Patton (38 trees), 8151 Dix Ave., Detroit, MI 48209
- Romanowski (65 trees), 4795 Lonyo, Detroit, MI 48210
- Peterson Playfield (60 trees), 18294 Greenfield Rd, Detroit, MI 48235
- Skinner Playfield (30 trees), 12800 Kelly Rd, Detroit, MI 48224

- Kemeny Recreation Center (35 Trees) 2260 S Fort St, Detroit, MI 48217
- Clark (50 trees), 4301 Vernor Hwy, Detroit, MI 48209
- Patton (38 trees), 8151 Dix Ave., Detroit, MI 48209
- Romanowski (65 trees), 4795 Lonyo, Detroit, MI 48210
- Peterson Playfield (60 trees), 18294 Greenfield Rd, Detroit, MI 48235
- Skinner Playfield (30 trees), 12800 Kelly Rd, Detroit, MI 48224