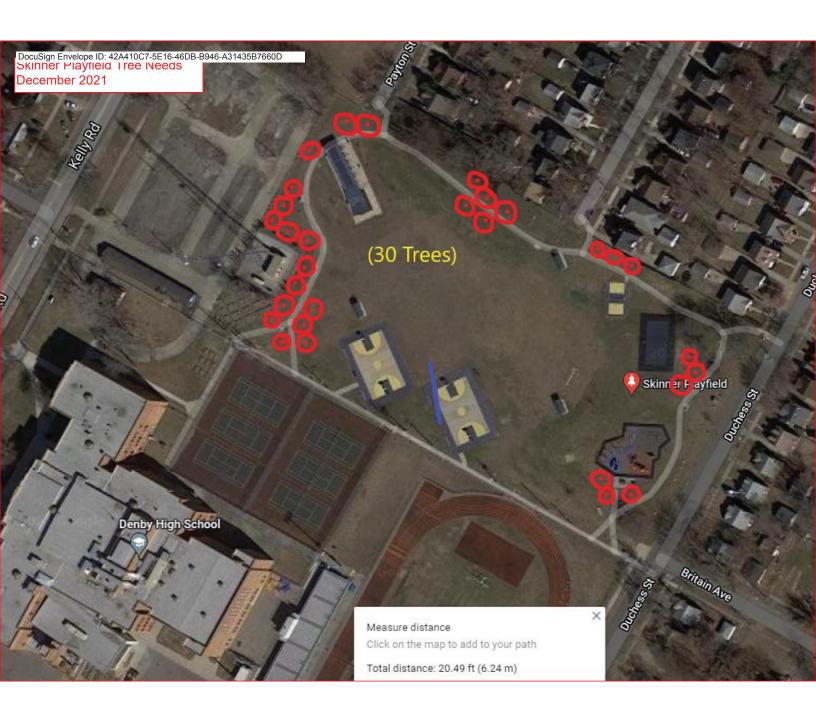

- Kemeny Recreation Center (35 Trees), 2260 S Fort St, Detroit, MI 48217
- Clark (50 trees), 4301 Vernor Hwy, Detroit, MI 48209
- Patton (38 trees), 8151 Dix Ave., Detroit, MI 48209
- Romanowski (65 trees), 4795 Lonyo, Detroit, MI 48210
- Peterson Playfield (60 trees), 18294 Greenfield Rd, Detroit, MI 48235
- Skinner Playfield (30 trees), 12800 Kelly Rd, Detroit, MI 48224

- Kemeny Recreation Center (35 Trees) 2260 S Fort St, Detroit, MI 48217
- Clark (50 trees), 4301 Vernor Hwy, Detroit, MI 48209
- Patton (38 trees), 8151 Dix Ave., Detroit, MI 48209
- Romanowski (65 trees), 4795 Lonyo, Detroit, MI 48210
- Peterson Playfield (60 trees), 18294 Greenfield Rd, Detroit, MI 48235
- Skinner Playfield (30 trees), 12800 Kelly Rd, Detroit, MI 48224