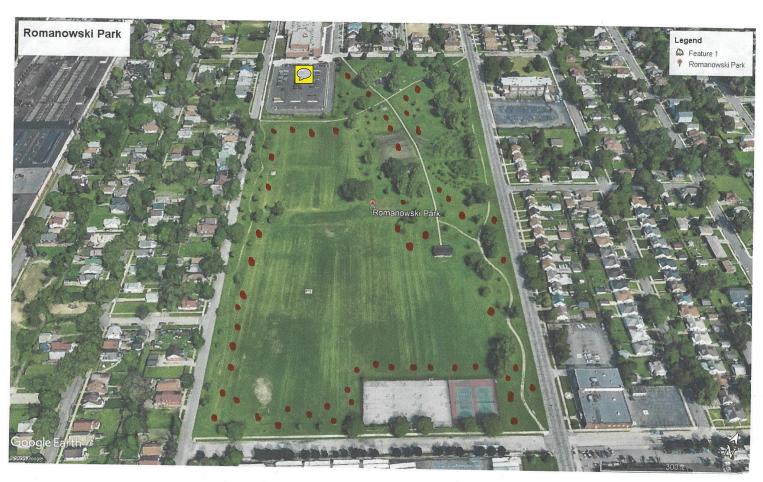

- Kemeny Recreation Center (35 Trees), 2260 S Fort St, Detroit, MI 48217
- Clark (50 trees), 4301 Vernor Hwy, Detroit, MI 48209
- Patton (38 trees), 8151 Dix Ave., Detroit, MI 48209
- Romanowski (65 trees), 4795 Lonyo, Detroit, MI 48210
- Peterson Playfield (60 trees), 18294 Greenfield Rd, Detroit, MI 48235
- Skinner Playfield (30 trees), 12800 Kelly Rd, Detroit, MI 48224

- Kemeny Recreation Center (35 Trees) 2260 S Fort St, Detroit, MI 48217
- Clark (50 trees), 4301 Vernor Hwy, Detroit, MI 48209
- Patton (38 trees), 8151 Dix Ave., Detroit, MI 48209
- Romanowski (65 trees), 4795 Lonyo, Detroit, MI 48210
- Peterson Playfield (60 trees), 18294 Greenfield Rd, Detroit, MI 48235
- Skinner Playfield (30 trees), 12800 Kelly Rd, Detroit, MI 48224

PATTON 35 TREES

DocuSign Envelope ID: 42A410C7-5E16-46DB-B946-A31435B7660D

65 TREES