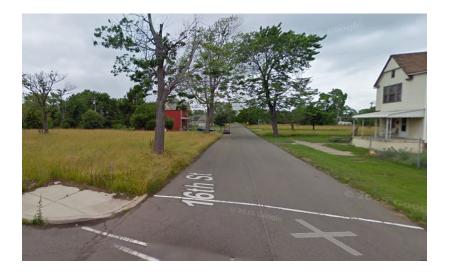

The subject property is vacant land on the east and west sides of 16<sup>th</sup> Street between Perry and Temple Streets. The petitioner is proposing a community land trust to encourage affordable housing. Overall, the petitioner is proposing to develop the subject area with 7 single-family houses and 2 duplexes.