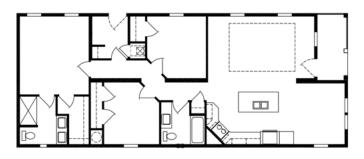

#### 2826 16th St.

1292 SF 3-BED, 2-BATH MANUFACTURER: SUGAR CREEK

FIRST FLOOR