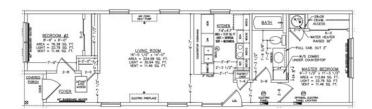

#### 2838 16th St.

1342 SF 3-BED, 2-BATH MANUFACTURER: STRATTENVILLE

#### FIRST FLOOR

SECOND FLOOR