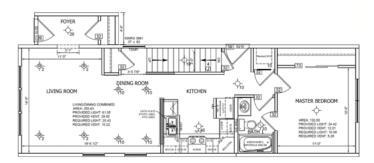

Marcell R. Todd, Jr., Director CPC Christopher J. Gulock, Deputy Director CPC

cc: Angela Jones, City Clerk

2801 16th St.

1728 SF 2-BED, 2-BATH MANUFACTURER: RITZ-CRAFT

| 2868<br>MASTER<br>BATH                                                                                                                                                                                                                                                                                                                                                                                                                                                                                                                                                                                                                                                                                                                                                                                                                                                                                                                                                                                                                                                                                                                                                                                                                                                                                                                                                                                                                                                                                                                                                                                                                                                                                                                                                                                                                                                                                                                                                                                                                                                                                                        | x = 0   |                        | DINING  |                       |
|-------------------------------------------------------------------------------------------------------------------------------------------------------------------------------------------------------------------------------------------------------------------------------------------------------------------------------------------------------------------------------------------------------------------------------------------------------------------------------------------------------------------------------------------------------------------------------------------------------------------------------------------------------------------------------------------------------------------------------------------------------------------------------------------------------------------------------------------------------------------------------------------------------------------------------------------------------------------------------------------------------------------------------------------------------------------------------------------------------------------------------------------------------------------------------------------------------------------------------------------------------------------------------------------------------------------------------------------------------------------------------------------------------------------------------------------------------------------------------------------------------------------------------------------------------------------------------------------------------------------------------------------------------------------------------------------------------------------------------------------------------------------------------------------------------------------------------------------------------------------------------------------------------------------------------------------------------------------------------------------------------------------------------------------------------------------------------------------------------------------------------|---------|------------------------|---------|-----------------------|
| A CALL AND | BEDROOM |                        | , ž     | на<br>2.6<br>1 г9; ч1 |
| IRST FLOOR                                                                                                                                                                                                                                                                                                                                                                                                                                                                                                                                                                                                                                                                                                                                                                                                                                                                                                                                                                                                                                                                                                                                                                                                                                                                                                                                                                                                                                                                                                                                                                                                                                                                                                                                                                                                                                                                                                                                                                                                                                                                                                                    |         | 9-10<br>19-10<br>19-10 | KITCHEN |                       |