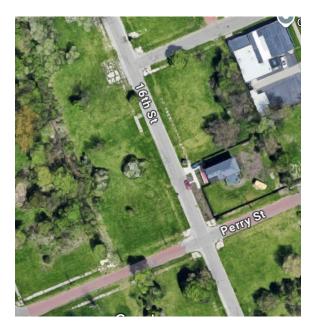

The subject property is vacant land on the east and west sides of 16<sup>th</sup> Street between Perry and Temple Streets. The petitioner is proposing a community land trust to encourage affordable housing. Overall, the petitioner is proposing to develop the subject area with 7 single-family houses and 2 duplexes.

The subject property has been confirmed as being within the boundaries of the North Corktown Neighborhood Association and North Corktown Equitable Housing Initiative Neighborhood Enterprise Zone area, which was established by City Council in January 2025, and should be eligible for NEZ certificates under the State NEZ Act (Act 147 of 1992) as currently written.