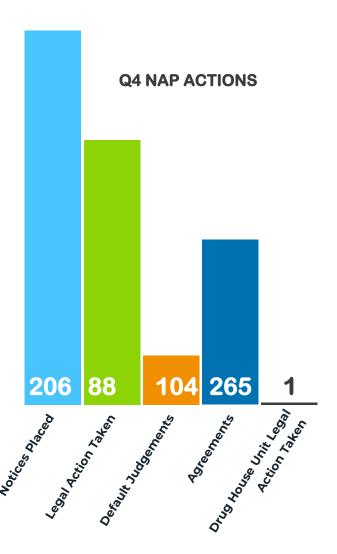

The Nuisance Abatement Program (NAP) continued its mission to eliminate residential blight across the city. This quarter, NAP notices were placed on 206 privately-owned, vacant, blighted properties, and lawsuits were filed on 88 of these properties.

Notably, the NAP team entered into 265 agreements with private property owners who committed to rehabilitating their properties.

As a result, 65 properties achieved compliance in the fourth quarter, demonstrating the program's effectiveness. Our strategic planning team, known as the Next Five, distributed nearly 200,000 emails and thousands of flyers citywide. These efforts resulted in 780 survey responses from residents across all districts. To ensure continued alignment with community feedback, a third survey will be launched at the beginning of the first quarter FY25.