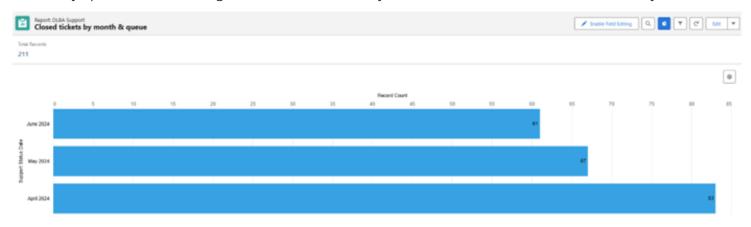

Additionally, in alignment with our goals for our Customer Service Green Belt Phase 2 project to improve service delivery, the chart below highlights that 73% of the inquiries received in June 2024 were closed in June. Moreover, 54% of the June inquiries received were resolved as a First Call Resolution (FCR). June 2024's Average Days Open remained increased slightly to 7 days for the organization compared to May 2024's 6 days.