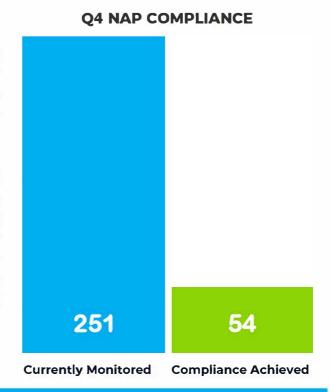

#### **NUISANCE ABATEMENT PROGRAM (NAP)**

The NAP Compliance program works with property owners who have entered into an agreement to avoid or stop litigation concerning properties identified as vacant, blighted, and a nuisance. These agreements outline the responsibilities for rehabilitating or demolishing, or selling it to a buyer who will.

Failure to provide "proof of progress" on the designated property prompts the Compliance Team to refer the case to DLBA attorneys for legal action. Owners must demonstrate that the property no longer poses a nuisance to residents or the neighborhood, as evidenced by occupancy and exterior upkeep, i.e., eliminating boarded-up windows and blight. Upon achieving NAP Compliance, the DLBA lifts its lis pendens and dismisses the lawsuit.