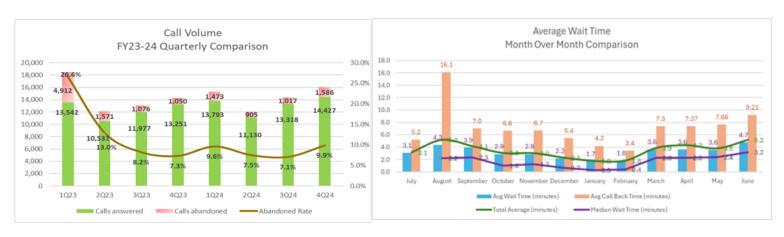

#### Phone Calls

Phone calls received in Q4 FY24 increased 11.7% from Q3 FY24. The calls answered percentage of total inbound calls decreased to 90.1% in Q4 FY24 compared to Q3 FY24's 92.9%. FY24 calls answered percentage of total inbound calls decreased slightly by .5% compared to FY23. The abandoned rate percentage increased to 9.9% in Q4 FY24 compared to Q3 FY24's 7.1%. This is due in large part to staff turnover. June 2024 average call wait time increased to 5.2 minutes in compared to May's 3.8 minutes. Below are graphs illustrating the improvements in calls answered over the last 12 months and monthly comparisons, as well as the stabilization in average wait times to speak to a Customer Service Representative to less than 5 minutes.