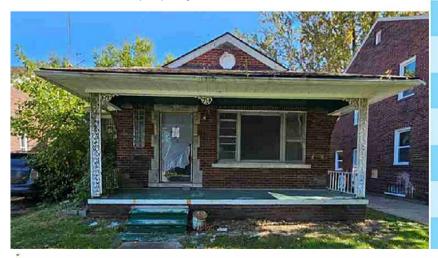

TOTAL CLOSED (Q4) |
|------|-------------------|
| 2015 | 117               |
| 2016 | 111 (1            |
| 2017 | 140               |
| 2018 | 165               |
| 2019 | 122               |
| 2020 | 72                |
| 2021 | 142               |
| 2022 | 102               |
| 2023 | 70                |
| 2024 | 61                |

#### **OWN-IT-NOW**

Own-it-Now responds to public requests for properties in emerging neighborhoods. A person may contact the DLBA with an address, and with certain exceptions, we will work to list the property for sale. Once a property is listed online, offers are accepted 24 hours a day, seven days a week. The first offer on a property triggers a 72-hour countdown and the person with the highest offer at the close of that time frame wins the property.



#### OWN-IT-NOW CLOSED

COMPARISON OF FISCAL YEAR Q4
CLOSING TRENDS

| YEAR | TOTAL CLOSED (Q4) |
|------|-------------------|
| 2016 | 97                |
| 2017 | 285               |
| 2018 | 209               |
| 2019 | 340               |
| 2020 | 351               |
| 2021 | 973               |
| 2022 | 462               |
| 2023 | 216               |
| 2024 | 230               |

| AUCTION AND OWN-IT-NOW CLOSED  BY COUNCIL DISTRICT FOR Q4 |    |    |    |    |    |    |    |             |
|-----------------------------------------------------------|----|----|----|----|----|----|----|-------------|
|                                                           | 1  | 2  | 3  | 4  | 5  | 6  | 7  | GRAND TOTAL |
| Auction                                                   | 5  | 3  | 17 |