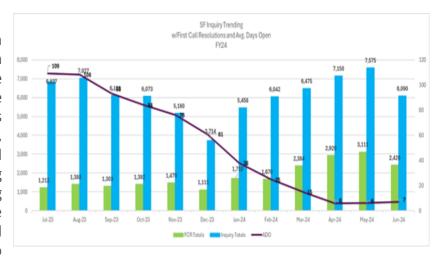

Additionally, in alignment with our goals for our Customer Service Green Belt Phase 2 project to improve service delivery, the chart below highlights that 73% of the inquiries received in June 2024 were closed in June. Moreover, 54% of the June inquiries received were resolved as a First Call Resolution (FCR). June 2024's Average Days Open remained increased slightly to 7 days for the organization compared to May 2024's 6 days.