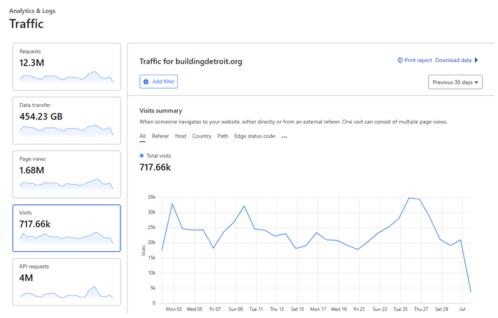

#### SALESFORCE INQUIRIES

Salesforce InquiriesThe DLBA received 20,815 Salesforce inquiries in Q4 FY24, compared to Q3 FY24's 18,886, representing a 10.2% increase. Inquiries for 2024 are projected to exceed 79,000 interactions based upon the current monthly average of 6,617. Total 2023 inquiries totaled 67,222 compared to 40,156 in 2022.Below is the monthly trending year over year for 2022 through 2024.

#### **WEBSITE & DATA SUPPORT**

The System Design Team plays a crucial role in the success of buildingdetroit.org, a pivotal platform for DLBA's mission to revitalize Detroit by restoring neglected properties. This quarter, the team has continued its focus on improving the website's functionalities and ensuring its dependability. Their comprehensive approach involves strengthening security measures, optimizing operations, and maintaining current content to enhance overall user experience.