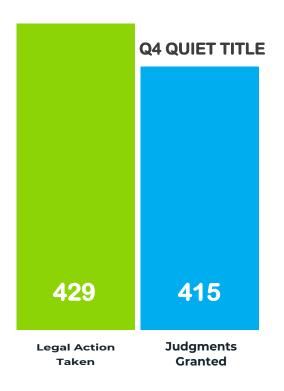

In total, 3,304 properties were assessed in Q4 FY2024. Of those, 332 (Initial Review) were confirmed to have a marketable title with no delinquent taxes and graded as ready for sale. 1,882 (Update Reviews) were reviewed to confirm continued clear title with no new interested parties, new recorded/unrecorded liens, or tax bills were assessed against the property, which would prevent moving forward in the sale process. For 358 (In-house title clearance), the Title Team requested tax clearances, BSEED releases, and handled escalations to underwriters to clear title issues. The remaining 732 (Quiet Title), required court action to eliminate outstanding interests on title which would otherwise prevent the sale of the property.