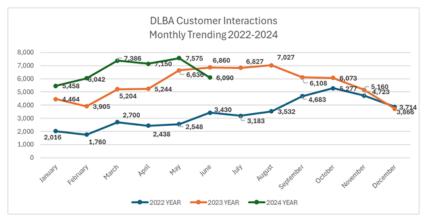

#### SALESFORCE INQUIRIES

Salesforce InquiriesThe DLBA received 20,815 Salesforce inquiries in Q4 FY24, compared to Q3 FY24's 18,886, representing a 10.2% increase. Inquiries for 2024 are projected to exceed 79,000 interactions based upon the current monthly average of 6,617. Total 2023 inquiries totaled 67,222 compared to 40,156 in 2022.Below is the monthly trending year over year for 2022 through 2024.