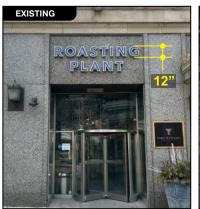

West elevation facing Woodward is 16' h x 80' w = 1,280 sq feet proposed wall sign is 3.875' x 7.854' = 30.43 sq feet at 11.66' underclearance existing wall sign to be replaced is 2.583' x 8.083' = 20.87 sq feet