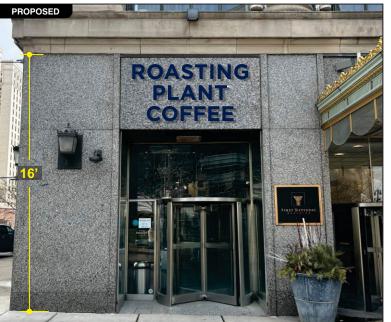

West elevation facing Woodward is 16' h x 80' w = 1,280 sq feet proposed wall sign is 3.875' x 7.854' = 30.43 sq feet at 11.66' underclearance existing wall sign to be replaced is 2.583' x 8.083' = 20.87 sq feet

New, Illuminated, Flush Mounted, Trimless Channel Letters

Sign Dimensions

46.50"x94.25" Overall - 30.43 Sq. Ft.

Customer Signature

Date: