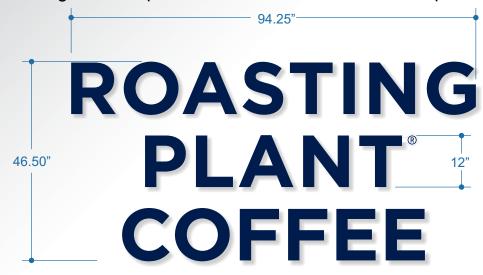

New, Illuminated, Flush Mounted, Trimless Channel Letters

Sign Dimensions

46.50"x94.25" Overall - 30.43 Sq. Ft.

Customer Signature

Date:

West elevation facing Woodward is 16' h x 80' w = 1,280 sq feet proposed wall sign is 3.875' x 7.854' = 30.43 sq feet at 11.66' underclearance existing wall sign to be replaced is 2.583' x 8.083' = 20.87 sq feet