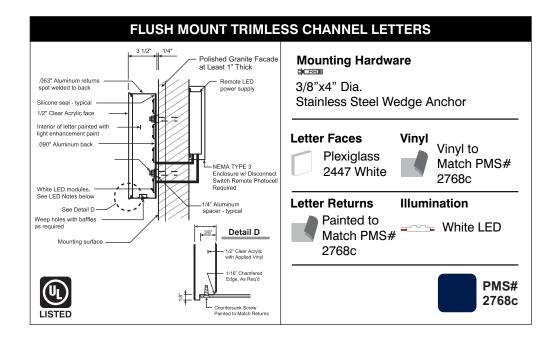

New, Illuminated, Flush Mounted, Trimless Channel Letters

Sign Dimensions

46.50"x94.25" Overall - 30.43 Sq. Ft.

Customer Signature

Date: