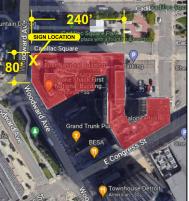

## GRAND RAPIDS OFFICE:

6490 E. Fulton, Ada, MI 49301 Phone: 586-759-2700 www.metrosal.com

Projec

Roasting Plant Coffee

Project Description:

**New Channel Letters** 

Addre

660 Woodward Ave Detroit, MI 48226