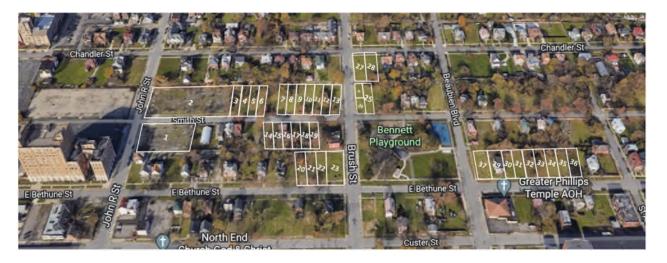

Attachment A includes a site map of the Property. The Property is located in the North End neighborhood, east of Woodward, west of I-75, north of E Grand Boulevard and generally south of Caniff.

Parcel information is outlined below. Attachment I includes table of parcels as formerly known.

#### Parcels as currently identified

Parcels qualify as "adjacent / contiguous"

All parcels qualify as "facilities," except for those as noted.

| PARCEL | TAX PARCEL<br>ID | ADDRESS           | ELIGIBILITY              |
|--------|------------------|-------------------|--------------------------|
| 1      | 01002184-209     | 202 SMITH         | FACILITY                 |
| 2      | 01002210-8       | 203 SMITH         | FACILITY /               |
| 3      | 1002219          | 259 SMITH         | COMBINED                 |
| 4      | 1002220          | 267 SMITH         | -                        |
| 5      | 1002221          | 271 SMITH         | -                        |
| 6      | 1002222          | 277 SMITH         | -                        |
| 7      | 1002225.001      | 299 SMITH         | FACILITY                 |
| 8      | 01002225.002L    | 303 SMITH         | ADJACENT /               |
|        |                  |                   | CONTIGUOUS               |
| 9      | 1002226          | 307 SMITH         | FACILITY                 |
| 10     | 1002227          | 313 SMITH         | ADJACENT /               |
|        |                  |                   | CONTIGUOUS               |
| 11     | 1002228          | 319 SMITH         | FACILITY                 |
| 12     | 1002229          | 325 SMITH         | ADJACENT /<br>CONTIGUOUS |
| 13     | 1002230          | 7719 BRUSH        | FACILITY                 |
| 14     | 1002175          | 282 SMITH         | FACILITY                 |
| 15     | 1002174          | 290 SMITH         | FACILITY                 |
| 16     | 1002173          | 296 SMITH         | ADJACENT /<br>CONTIGUOUS |
| 17     | 1002172          | 302 SMITH         | FACILITY                 |
| 18     | 1002171          | 306 SMITH         | FACILITY                 |
| 19     | 1002170          | 312 SMITH         | FACILITY                 |
| 20     | 1002145          | 309 E.            | FACILITY                 |
|        |                  | BETHUNE           |                          |
| 21     | 1002146          | 313 E.<br>BETHUNE | FACILITY                 |
| 22     | 1002147          | 319 E.            | FACILITY                 |
| 22     | 1002140          | BETHUNE           | ADIACENT /               |
| 23     | 1002148          | 331 E.<br>BETHUNE | ADJACENT /<br>CONTIGUOUS |
| 24     | 1002231          | 405 SMITH         | FACILITY                 |
| 25     | 1002233          | 409 SMITH         | ADJACENT /               |
|        |                  |                   | CONTIGUOUS               |
| 26     | 1002232          | 7718 BRUSH        | FACILITY                 |
| 27     | 1002246          | 404               | FACILITY                 |
|        |                  | CHANDLER          |                          |
| 28     | 1002245          | 410<br>CHANDLER   | FACILITY                 |
| 29     | 3001901          | 511 E.            | FACILITY /               |
| 30     | 3001902          | BETHUNE<br>519 E. | COMBINED                 |
|        | 5501702          | BETHUNE           |                          |
| 31     | 3001903          | 525 E.            | ]                        |
|        |                  | BETHUNE           |                          |

| 32 | 3001904       | 529 E.  |  |
|----|---------------|---------|--|
|    |               | BETHUNE |  |
| 33 | 3001905.001   | 535 E.  |  |
|    |               | BETHUNE |  |
| 34 | 03001905.002L | 545 E.  |  |
|    |               | BETHUNE |  |
| 35 | 3001906       | 555 E.  |  |
|    |               | BETHUNE |  |
| 36 | 3001907       | 561 E.  |  |
|    |               | BETHUNE |  |
| 37 | 3001900       | 501 E.  |  |
|    |               | BETHUNE |  |