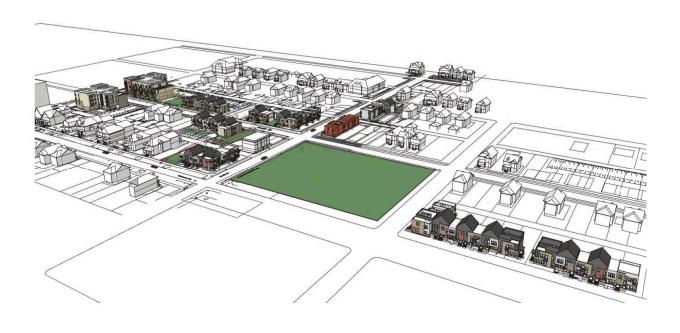

THUNE           |                          |
| 31     | 3001903          | 525 E.            | ]                        |
|        |                  | BETHUNE           |                          |

| 32 | 3001904       | 529 E.  |  |
|----|---------------|---------|--|
|    |               | BETHUNE |  |
| 33 | 3001905.001   | 535 E.  |  |
|    |               | BETHUNE |  |
| 34 | 03001905.002L | 545 E.  |  |
|    |               | BETHUNE |  |
| 35 | 3001906       | 555 E.  |  |
|    |               | BETHUNE |  |
| 36 | 3001907       | 561 E.  |  |
|    |               | BETHUNE |  |
| 37 | 3001900       | 501 E.  |  |
|    |               | BETHUNE |  |

# Parcels as formerly identified, prior to combination



#### Site Plan

#### **OVERALL SITE PLAN**



# **Aerial Concept Plan**



NORTH END LANDING



## ATTACHMENT B

# Legal Description of Eligible Property to which the Plan Applies

LAND SITUATED IN THE COUNTY OF WAYNE, CITY OF DETROIT, STATE OF MICHIGAN, IS DESCRIBED AS FOLLOWS:

| Legal Description                                                                                                                                    | Address                 |
|------------------------------------------------------------------------------------------------------------------------------------------------------|-------------------------|
| The West 15 feet of Lot 139 and all of Lots 140 through 144, both inclusive, WM.                                                                     | 202 Smith               |
| Y. HAMLIN AND S.J. BROWN'S SUBDIVISION, according to