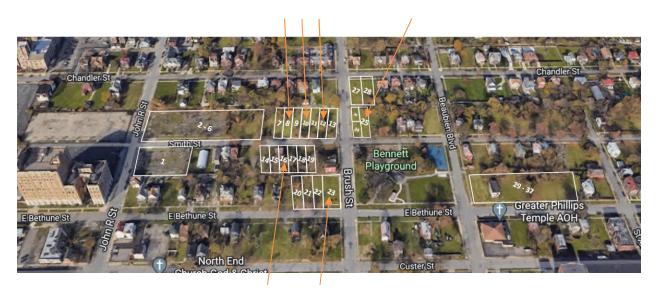

Attachment A includes a site map of the Property. The Property is located in the North End neighborhood, east of Woodward, west of I-75, north of E Grand Boulevard and generally south of Caniff.

Parcel information is outlined below. Attachment I includes table of parcels as formerly known.

#### Parcels as currently identified

Parcels qualify as "adjacent / contiguous"

All parcels qualify as "facilities," except for those as noted.

| PARCEL | TAX PARCEL<br>ID | ADDRESS           | ELIGIBILITY              |
|--------|------------------|-------------------|--------------------------|
| 1      | 01002184-209     | 202 SMITH         | FACILITY                 |
| 2      | 01002210-8       | 203 SMITH         | FACILITY /               |
| 3      | 1002219          | 259 SMITH         | COMBINED                 |
| 4      | 1002220          | 267 SMITH         | -                        |
| 5      | 1002221          | 271 SMITH         | -                        |
| 6      | 1002222          | 277 SMITH         | -                        |
| 7      | 1002225.001      | 299 SMITH         | FACILITY                 |
| 8      | 01002225.002L    | 303 SMITH         | ADJACENT /               |
|        |                  |                   | CONTIGUOUS               |
| 9      | 1002226          | 307 SMITH         | FACILITY                 |
| 10     | 1002227          | 313 SMITH         | ADJACENT /               |
|        |                  |                   | CONTIGUOUS               |
| 11     | 1002228          | 319 SMITH         | FACILITY                 |
| 12     | 1002229          | 325 SMITH         | ADJACENT /<br>CONTIGUOUS |
| 13     | 1002230          | 7719 BRUSH        | FACILITY                 |
| 14     | 1002175          | 282 SMITH         | FACILITY                 |
| 15     | 1002174          | 290 SMITH         | FACILITY                 |
| 16     | 1002173          | 296 SMITH         | ADJACENT /<br>CONTIGUOUS |
| 17     | 1002172          | 302 SMITH         | FACILITY                 |
| 18     | 1002171          | 306 SMITH         | FACILITY                 |
| 19     | 1002170          | 312 SMITH         | FACILITY                 |
| 20     | 1002145          | 309 E.            | FACILITY                 |
|        |                  | BETHUNE           |                          |
| 21     | 1002146          | 313 E.<br>BETHUNE | FACILITY                 |
| 22     | 1002147          | 319 E.            | FACILITY                 |
| 22     | 1002140          | BETHUNE           | ADIACENT /               |
| 23     | 1002148          | 331 E.<br>BETHUNE | ADJACENT /<br>CONTIGUOUS |
| 24     | 1002231          | 405 SMITH         | FACILITY                 |
| 25     | 1002233          | 409 SMITH         | ADJACENT /               |
|        |                  |                   | CONTIGUOUS               |
| 26     | 1002232          | 7718 BRUSH        | FACILITY                 |
| 27     | 1002246          | 404               | FACILITY                 |
|        |                  | CHANDLER          |                          |
| 28     | 1002245          | 410<br>CHANDLER   | FACILITY                 |
| 29     | 3001901          | 511 E.            | FACILITY /               |
| 30     | 3001902          | BETHUNE<br>519 E. | COMBINED                 |
|        | 5501702          | BETHUNE           |                          |
| 31     | 3001903          | 525 E.            | ]                        |
|        |                  | BETHUNE           |                          |

| 32 | 3001904       | 529 E.  |  |
|----|---------------|---------|--|
|    |               | BETHUNE |  |
| 33 | 3001905.001   | 535 E.  |  |
|    |               | BETHUNE |  |
| 34 | 03001905.002L | 545 E.  |  |
|    |               | BETHUNE |  |
| 35 | 3001906       | 555 E.  |  |
|    |               | BETHUNE |  |
| 36 | 3001907       | 561 E.  |  |
|    |               | BETHUNE |  |
| 37 | 3001900       | 501 E.  |  |
|    |               | BETHUNE |  |