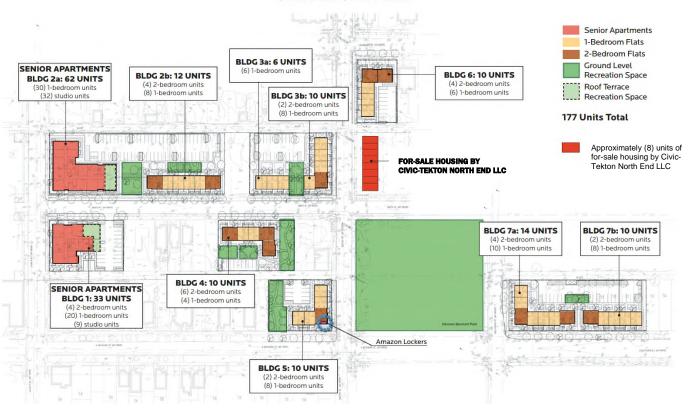

The primary developer is Avanath North End Parcel Owner I, LLC, except as to the townhomes developed by Civic Tekton North End LLC and a parcel recently submitted to the City assessor for combination developed by Avanath North End Multifamily, LLC (referred to collectively as "Developer"). The project is a residential development across eleven (11) buildings expected to create a total of approximately one hundred seventy-seven (177) new rental apartments and flats as well as eight (8) for-sale townhomes. Two larger buildings will be traditional three-to-four story apartment buildings dedicated to senior living. The remaining buildings will be attached, stacked flats containing six-to-fourteen units, i.e. units will either be ground level or on a second floor accessed by a stairway. It is currently anticipated that construction will begin in early 2024 and that eligible activities will be completed within thirty-six (36) months thereafter. Each building is anticipated to be constructed over a 9-12 month period with construction beginning on 4 buildings in 2024 (buildings 1, 3a, 3b, and 4), 3 buildings in 2025 (buildings 2a, 5, and T), and 4 buildings in 2026 (buildings 2b, 6, 7a, and 7b).

#### **Project Details**

The project has multiple attractive components within the residential development expected to create a total of approximately one hundred eighty-five (185) new residential living units. The tax parcels for the new development were acquired from private parties as well as from a Detroit City Council approved purchase from the Detroit Land Bank Authority.

The project is expected to include eleven (11) total buildings consisting of various unit make-ups. The units are expected to be made up of approximately one-hundred seventy-seven (177) rental apartments, including approximately twenty-eight (28) two-bedroom apartments, approximately one hundred eight (108) one-bedroom apartments, and approximately forty-one (41) studio apartments (see Table 1). Approximately ninety-five (95) apartments will be intended for senior housing. There will be an overall affordability component for the apartment portion of the project. The remaining units consist of approximately eight (8) for-sale, market rate townhomes. Approximately one hundred thirty-five (135) on-site surface parking spaces will be included within the project. It is currently anticipated that construction will begin in early 2024 and eligible activities will be completed within 36 months thereafter. Each building is anticipated to complete construction in 9-12 months with construction beginning on 4 buildings in 2024 (buildings 1, 3a, 3b, and 4), 3 buildings in 2025 (buildings 2a, 5, and T), and 4 buildings in 2026 (buildings 2b, 6, 7a, and 7b).