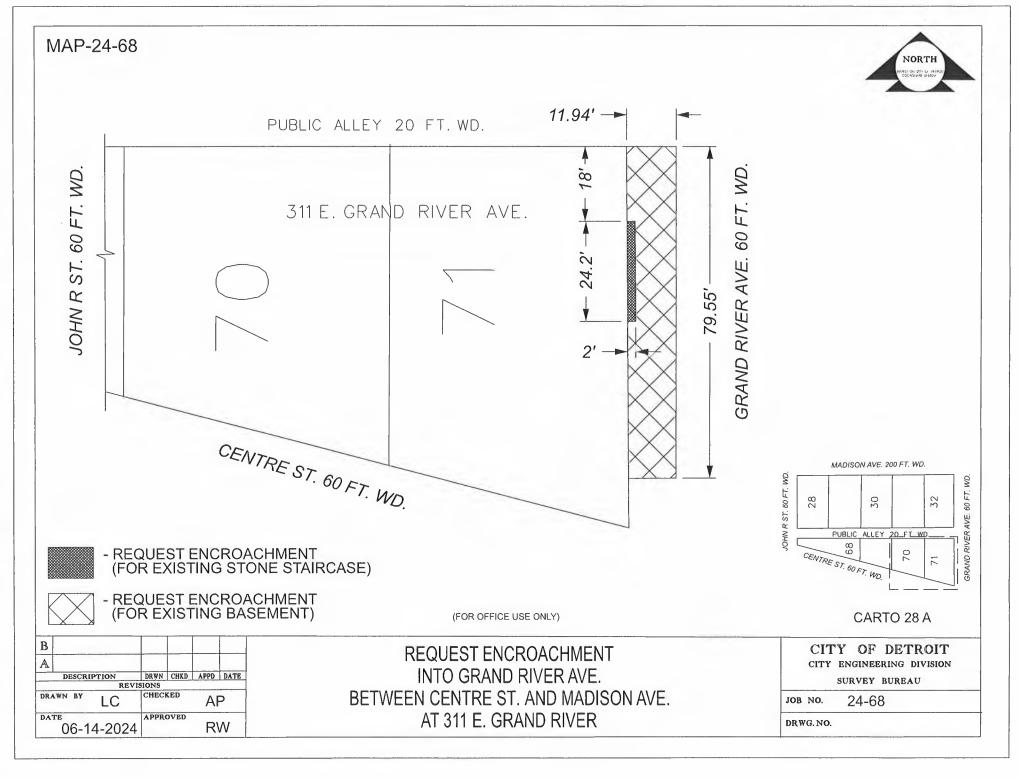

#### 7.18 Submitting reso. autho.

Petition of 311 Grand River LLC (x2024-166) request for encroachment within the westerly part of Grand River Avenue, adjacent to the parcel commonly known as 267 E. Grand River

Avenue, for an existing below-grade basement and stairs. (All other involved City Departments, including the Public Lighting Authority and Public Lighting Department; also privately owned utility companies have reported no objections to the encroachment. Provisions protecting all utility installations are part of the attached resolution.) (REFERRED TO THE PUBLIC HEALTH AND SAFETY STANDING COMMITTEE ON 7/1/24)